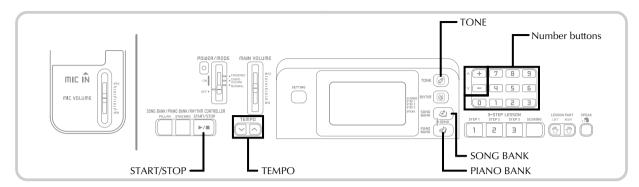

# **General Guide**

- 1) MIC VOLUME slider
- 2 Power indicator
- 3 POWER/MODE switch
- (4) MAIN VOLUME slider
- SONG BANK/PIANO BANK/RHYTHM CONTROLLER
  - ⑤ FILL-IN button
  - 6 SYNCHRO button
  - (7) START/STOP button
- ® TEMPO buttons
- SETTING button
- 10 Percussion instrument list
- (f) CHORD root names
- (12) Speaker
- (13) Rhythm list
- (14) Tone list
- (5) Display
- (6) Song Bank list
- 17 Piano Bank list

- (8) COUNT VOICE 1 to 5
- (9) [+]/[-] buttons
  - Negative values can be changed only by using [+] and [-] to increase and decrease the displayed value.
- 20 Number buttons
  - For input of numbers to change displayed settings.
- 21 TONE button
- 22 RHYTHM button
- 23 SONG BANK button
- 24 PIANO BANK button

### 3-STEP LESSON

- 25 STEP 1 button
- 26 STEP 2 button
- ② STEP 3 button
- 28 SCORING button
- 29 LEFT button
- 30 RIGHT button
- 3 SPEAK button